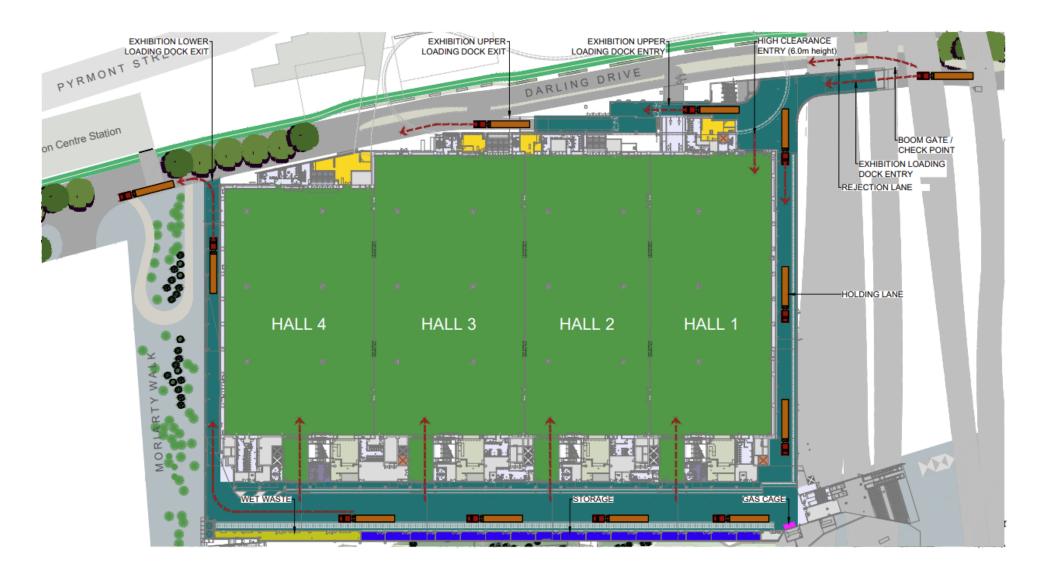

## **Delivery Details – Address Label**

| Deliver To:                                               |  |
|-----------------------------------------------------------|--|
| Naturally Good 2024                                       |  |
| 3 – 4 June 2024                                           |  |
| Hall 3 & 4                                                |  |
| International Convention Centre, Darling Harbour          |  |
| 14 Darling Drive, NSW 2000                                |  |
| Exhibition Centre Loading Dock<br>Enter Off Darling Drive |  |